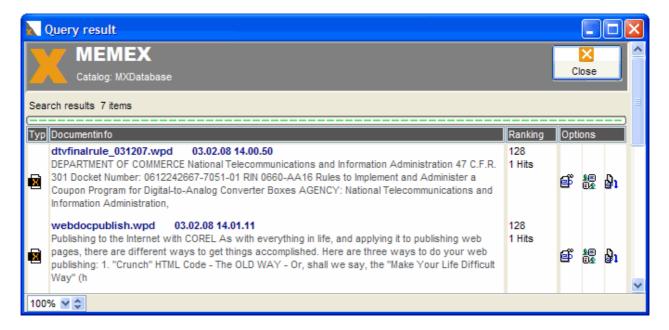

Right after the installation process and a single fulltext index database update any FC MEMEX system offers all known search and retrieval functions to FirstClass users.

In the following example found documents are displayed in the query result window including the automatically generated abstract text.