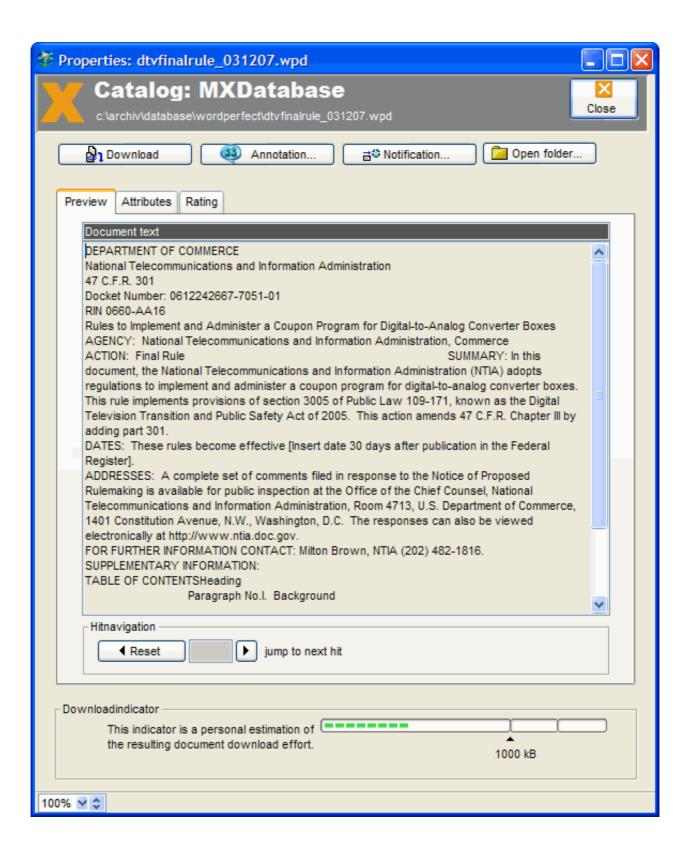

Opening the document properties form both document preview and document attributes are offered:

In case of any further questions please contact the FC MEMEX team.